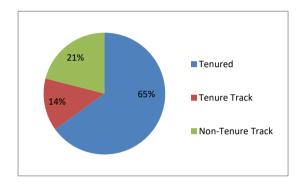

### By Contract Status

| Classification   | # Male | # Female | Total | %    |
|------------------|--------|----------|-------|------|
| Tenured          | 47     | 30       | 77    | 65%  |
| Tenure-Track     | 7      | 9        | 16    | 14%  |
| Non-Tenure Track | 11     | 14       | 25    | 21%  |
| Total            | 65     | 53       | 118   | 100% |